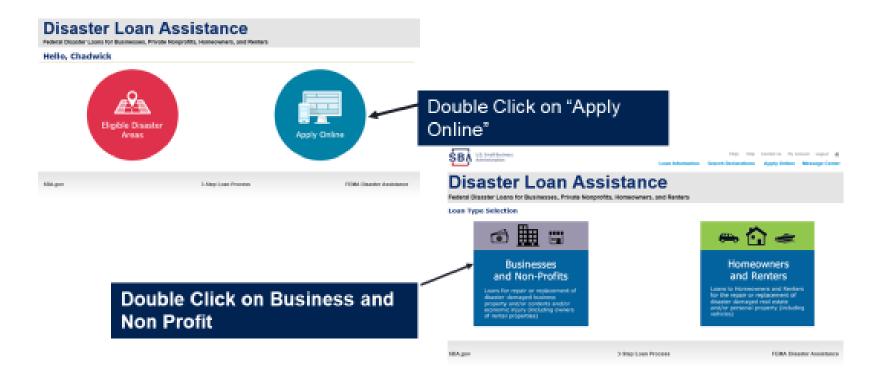

## Coping with COVID-19 Financial Tools & Resources to Help Small Business EIDL: Application Process (Slide 7 of 13)

Click below or copy and paste into your browser:

# <u>https://disasterloan.sba.gov/ela/</u> <u>Information/PaperForms</u>

03/26/2020

SB/

## Coping with COVID-19 Financial Tools & Resources to Help Small Business EIDL: Application Process (Slide 8 of 13)

FAQs Help Contact Us Register Login **\*** Loan Information Search Declarations Apply Online

## **Disaster Loan Assistance**

Federal Disaster Loans for Businesses, Private Nonprofits, Homeowners, and Renters

#### **Disaster Loan Application Paper Forms**

If you are in a declared disaster area and have suffered any disaster related damage you may be eligible for federal disaster assistance. Homeowners and Renters must register with the Federal Emergency Management Agency to obtain a FEMA Registration ID Number by calling 1-800-621-3362. You can <u>apply</u> for a disaster loan online.