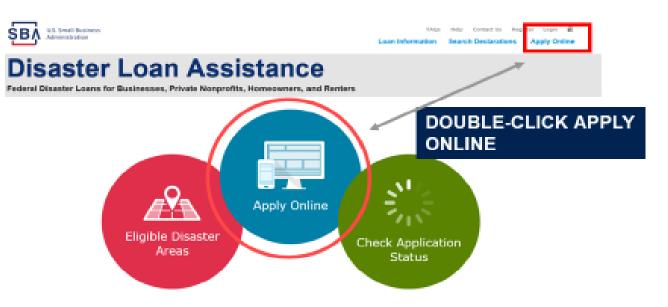

## EIDL: Application Process (Slide 3 of 13)

Click below or copy and paste into your browser:

https://disasterloan.sba.gov/ela/

Proceed to the instructions on the following slides.

03/26/2020

SB

## EIDL: Application Process (Slide 4 of 13)

DOUBLE-CLICK ON THE LINK TO ACCESS THE SITE

https://disasterloan.sba.gov/ela/

03/26/2020

## EIDL: Application Process (Slide 5 of 13)

Trice Indo Content on Report Login & Logis Information Search Dectarations: Apply Online

#### **Disaster Loan Assistance**

Federal Disaster Loans for Businesses, Private Nonprofits, Homeowners, and Renters

| From this | page |
|-----------|------|
| you can:  |      |

1) Begin a new application by clicking on Register